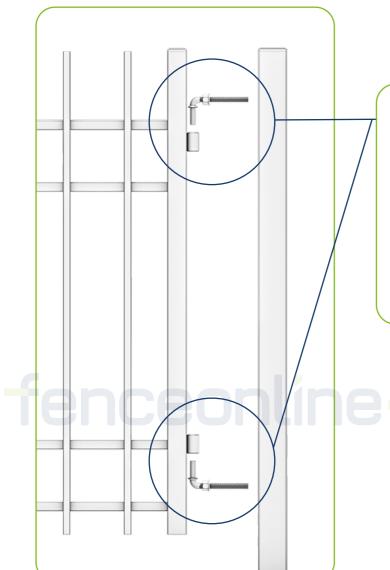

### Assembly: The hingepins.

Single decorative gate Ceres

## Assembly: Secure the posts.

Assemble the hinge pins in advance for ease of assembly later. Tighten the nuts on both hinge pins equally so that the gate will hang level.

Install the hinge pins mirrored from each other to prevent the gate from sliding vertically.