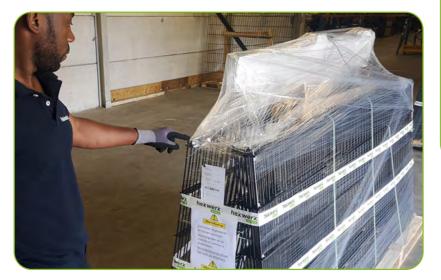

### **Carefully remove the** products from the pallet.

Single decorative gate Ceres

The fencing, the posts, the gate and concrete are delivered on a pallet, possibly on several for large orders. Small orders are placed upright and tied to a wooden trestle and finally sealed. Large orders transported on big pallets are usually not sealed in foil.

#### fenceonline

Carefully cut open the foil with a boxcutter without damaging the products (Best on the short side of the pallet).

Then cut the green straps and pull them off the pallet. Carefully remove the products from the pallet.

> Do you have posts or cover strips with your order? Make sure to lift them up properly when you remove them from the pallet, this way you prevent scratches.

Single decorative gate Ceres