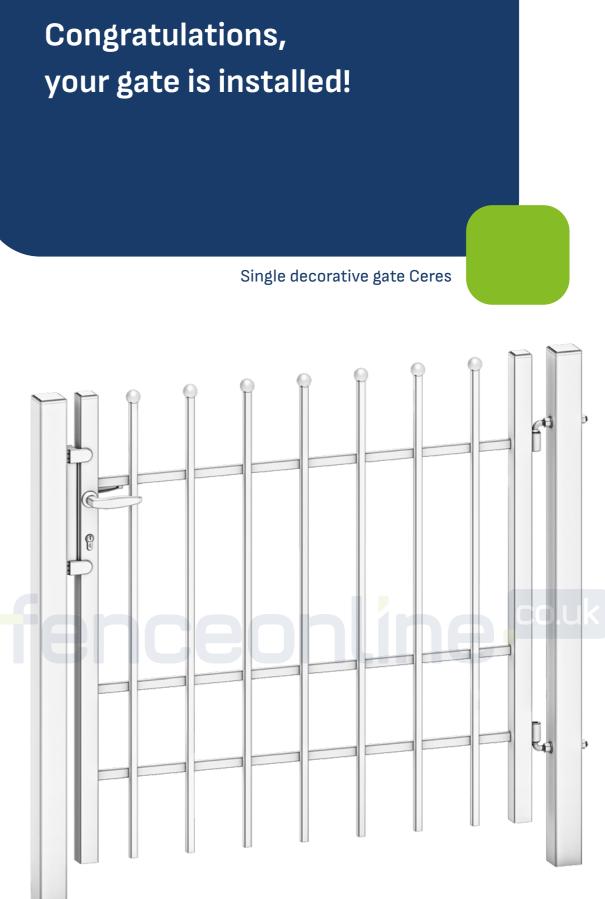

Manual Single decorative gate Ceres.

## **Dimensions of the** Single Ceres gate.

**Preparation:** Measuring is knowing.

Single decorative gate Ceres

Lay out the gate parts on a soft surface and measure them. Determine the direction of rotation and position of the gate before placing the posts.