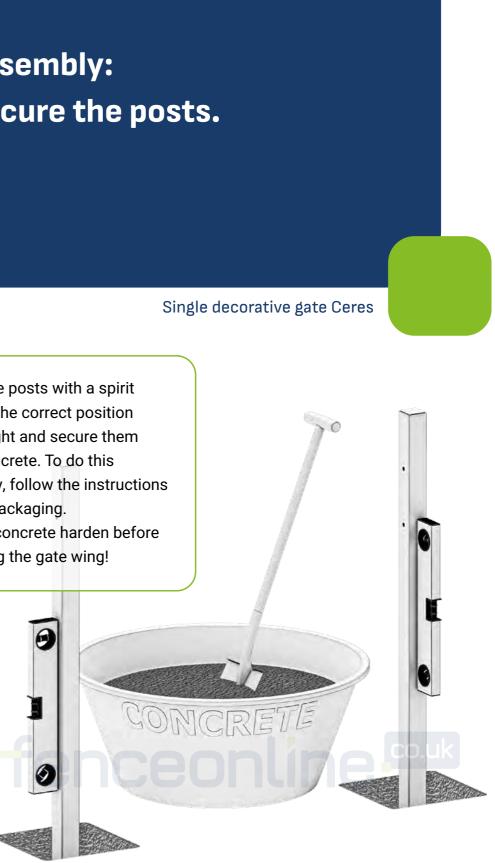

## Assembly: Secure the posts.

Assemble the hinge pins in advance for ease of assembly later. Tighten the nuts on both hinge pins equally so that the gate will hang level.

Install the hinge pins mirrored from each other to prevent the gate from sliding vertically.

Level the posts with a spirit level at the correct position and height and secure them with concrete. To do this correctly, follow the instructions on the packaging. Let the concrete harden before installing the gate wing!

fenceonline

This step also determines how the gate opens and closes. Make sure you place the posts correctly!