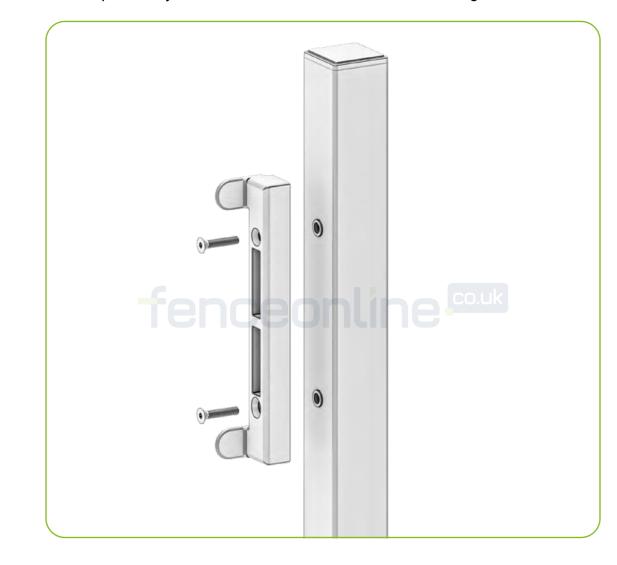

## Assembly: The lock keep.

Single decorative gate Ceres

Assemble the lock keep on the post. Make sure that you mount the keep correctly in relation to the direction of rotation of the gate.