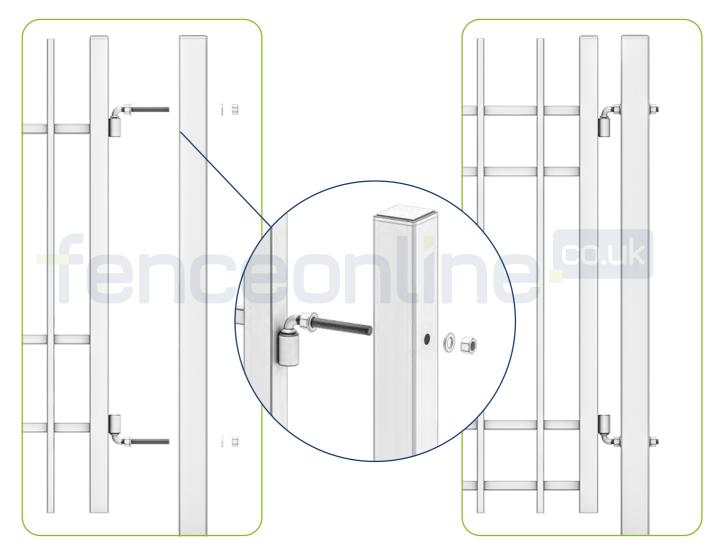

### Assembly: The hingepins.

Single decorative gate Ceres

## Assembly: Secure the posts.

Assemble the hinge pins in advance for ease of assembly later. Tighten the nuts on both hinge pins equally so that the gate will hang level.

Install the hinge pins mirrored from each other to prevent the gate from sliding vertically.