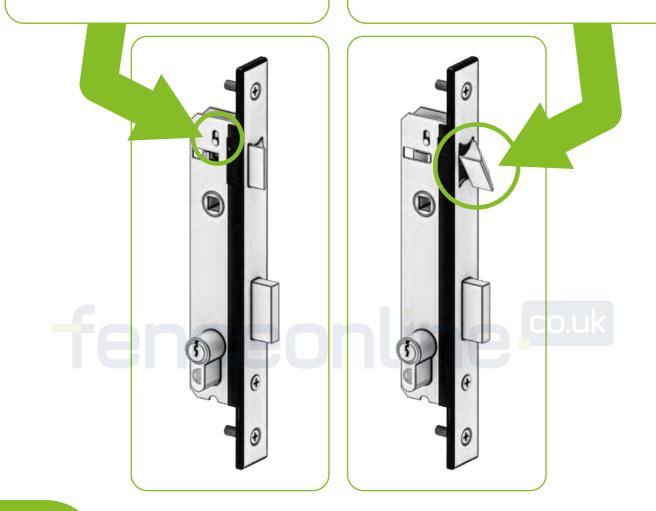

### Assembly: Turning the latch bolt.

Single decorative gate Ceres

Check whether the latch bolt is properly engaged, if this is not the case, you can turn it yourself. To do this, the lock case must be unscrewed from the gate wing.

Push the catch up to extend the 50 latchbolt.

2 Then turn the latch 180° to drop it in the correct position.