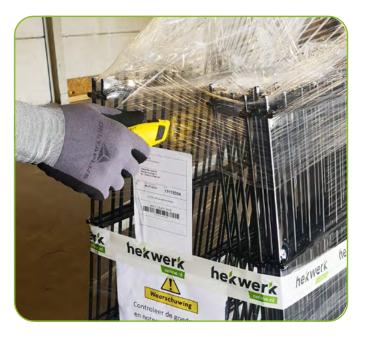

#### Check your order.

Check the goods upon delivery and note any damage on the consignment note before signing. (after signing the right of complaint expires).

Keep the order in a safe and covered place until assembly to keep it in good condition.