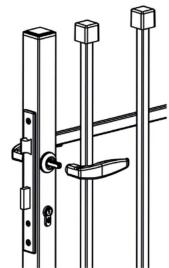

#### Assembly: The lock.

Insert the doorhandle pin through the lock and out through the other side. Slide the doorhandles on the pin on both sides and tighten them with the Allen key provided.

### Assembly: Turning the latch bolt.

Single decorative gate Ceres

Check whether the latch bolt is properly engaged, if this is not the case, you can turn it yourself. To do this, the lock case must be unscrewed from the gate wing.

Push the catch up to extend the 50 latchbolt.

2 Then turn the latch 180° to drop it in the correct position.