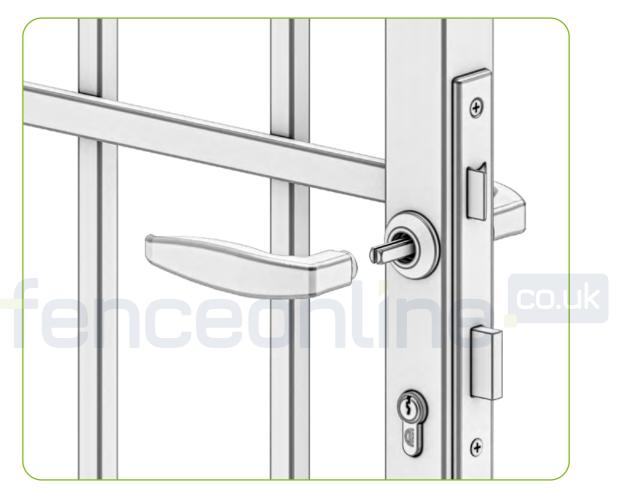

#### Assembly: The lock.

Insert the doorhandle pin through the lock and out through the other side. Slide the doorhandles on the pin on both sides and tighten them with the Allen key provided.