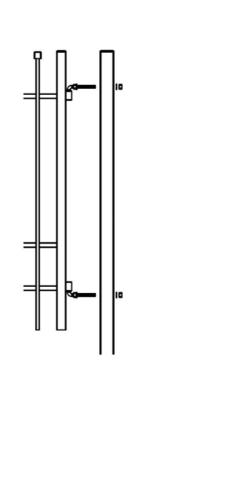

### Assembly: The hingepins.

Single decorative gate Ceres

## Assembly: Secure the posts.

Assemble the hinge pins in advance for ease of assembly later. Tighten the nuts on both hinge pins equally so that the gate will hang level.

Install the hinge pins mirrored from each other to prevent the gate from sliding vertically.