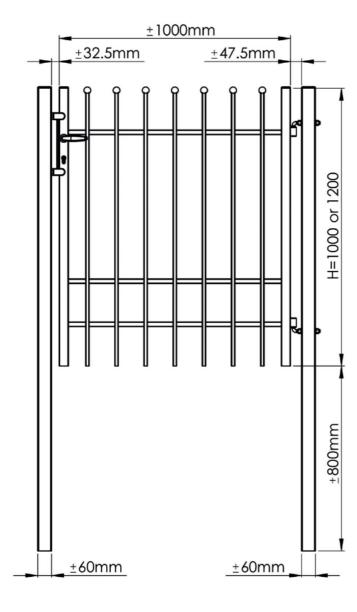

## **Dimensions of the** Single Ceres gate.

**Preparation:** Measuring is knowing.

Single decorative gate Ceres

Lay out the gate parts on a soft surface and measure them. Determine the direction of rotation and position of the gate before placing the posts.