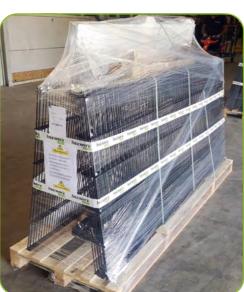

### **Carefully remove the** products from the pallet.

Single decorative gate Ceres

The fencing, the posts, the gate and concrete are delivered on a pallet, possibly on several for large orders. Small orders are placed upright and tied to a wooden trestle and finally sealed. Large orders transported on big pallets are usually not sealed in foil.

#### fenceonline

Carefully cut open the foil with a boxcutter without damaging the products (Best on the short side of the pallet).

Then cut the green straps and pull them off the pallet. Carefully remove the products from the pallet.