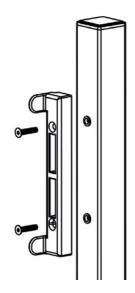

## Assembly: The lock keep.

Single decorative gate Ceres

Assemble the lock keep on the post. Make sure that you mount the keep correctly in relation to the direction of rotation of the gate.

### Assembly: Turning the latch bolt.

Single decorative gate Ceres

Check whether the latch bolt is properly engaged, if this is not the case, you can turn it yourself. To do this, the lock case must be unscrewed from the gate wing.